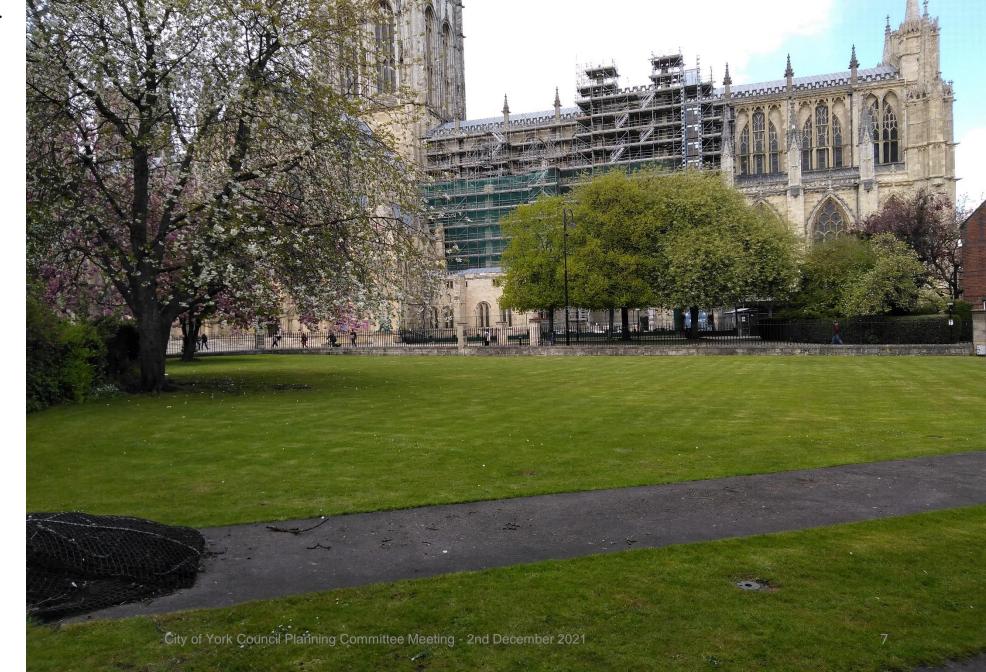

# Planning Committee

To be held on Thursday 2<sup>nd</sup> December 2021

# 21/01535/FUL and 21/01536/LBC - The Minster School, Deangate, York

Change of use of former school to York Minster refectory (use class E) to include new restaurant, kitchen and plant, creation of level access, installation of platform lift, new service doors, re-roofing, integration of solar PV panels and external repairs; and creation of a new Public Open Space, including external landscape improvements, gazebo, parasol bases, ice cream hut, railing relocation, cycle parking and cycle service hub.



### Site Location Plan





West Elevation and Site Frontage – View from Deangate





West Elevation – View from Deangate (2)





View toward North Flank and Location of Lift





## View toward York Minster





# Proposed West Elevation





#### Materials Key:

- 01 Stone Ashlar, Limestone existing
- Slate roof renewed refer to Drwg (GA) 200 for notes
- 03 PV Slates refer to Drwg (GA) 200 for notes
  - Terne Coated (lead coloured) stainless steel clad lift shaft
  - Painted timber doors and with leaded glazing,
  - existing adapted
- 06 Chimneys unused existing
- New painted timber boarded door in existing, adap
- stone surround
- Discrete LED downlights on slim stainless steel projecting arm
   New flag pole on new brackets, replacing existing broken
- flag pole brackets
- Exsiting windows, glazing, lead cames and opening lights
- all refurbished
- 11 Existing lantern and bracket refurbished / replaced with new

### West Elevation - Facing York Minster



| Rev.<br>2.01<br>2.02<br>2.03 | Da