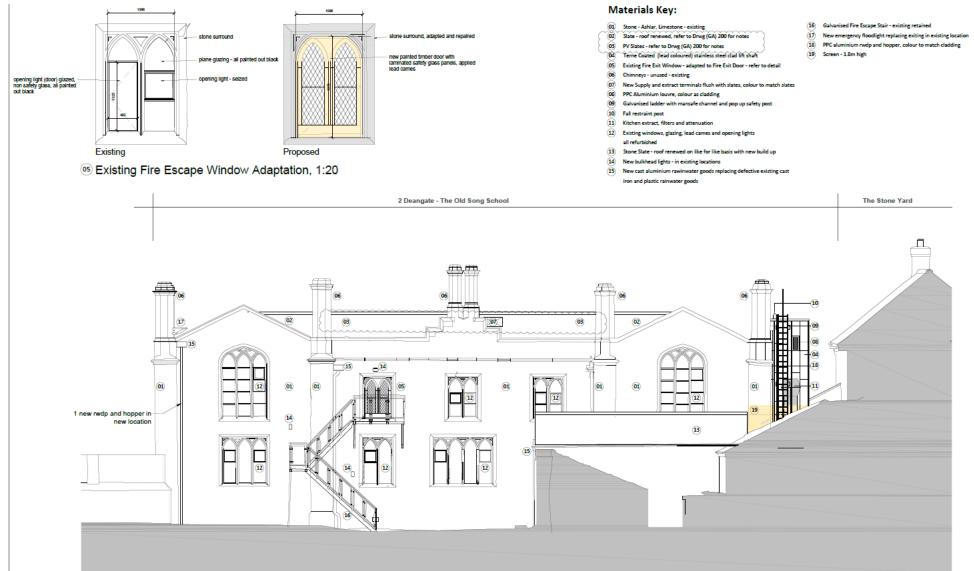

#### Materials Key:

- 01 Stone Ashlar, Limestone existing
- Slate roof renewed refer to Drwg (GA) 200 for notes
- 03 PV Slates refer to Drwg (GA) 200 for notes
  - Terne Coated (lead coloured) stainless steel clad lift shaft
  - Painted timber doors and with leaded glazing,
  - existing adapted
- 06 Chimneys unused existing
- New painted timber boarded door in existing, adap
- stone surround
- Discrete LED downlights on slim stainless steel projecting arm
   New flag pole on new brackets, replacing existing broken
- flag pole brackets
- Exsiting windows, glazing, lead cames and opening lights
- all refurbished
- 11 Existing lantern and bracket refurbished / replaced with new

### West Elevation - Facing York Minster

| Rev.<br>2.01<br>2.02<br>2.03 | Date<br>11.06.21<br>17.06.21<br>16.11.21 | Dm.<br>AIS<br>AIS/NY<br>AIS | Child.<br>als<br>als<br>als | Description Protocomorage updated Side door enranded, photomoratage updated Side door enranded, photomoratage updated Note 2 and 3 emended - PV slates in fieu of PV panels, West Elevation and visual emended to suit. | Key Plan                        | General notes:<br>Never recall of interators from this drawing. Use written dimensions only, Report<br>any discrepancies. Ask if in doubt. Always use latest restrict.<br>Note that this drawing is based on dimensional surveys by others, therefore site<br>werflication of dimensional information is particularly important.<br>Beed in conjunction with other information from CNL and other consultants. |
|------------------------------|------------------------------------------|-----------------------------|-----------------------------|-------------------------------------------------------------------------------------------------------------------------------------------------------------------------------------------------------------------------|---------------------------------|----------------------------------------------------------------------------------------------------------------------------------------------------------------------------------------------------------------------------------------------------------------------------------------------------------------------------------------------------------------------------------------------------------------|
|                              |                                          |                             |                             |                                                                                                                                                                                                                         |                                 | Notes:                                                                                                                                                                                                                                                                                                                                                                                                         |
|                              | 133-1 TMR (54640<br>3831-13-14-16:89     |                             | n.dag                       |                                                                                                                                                                                                                         | Planning Committee Meeting 12nd | December:2021 -                                                                                                                                                                                                                                                                                                                                                                                                |