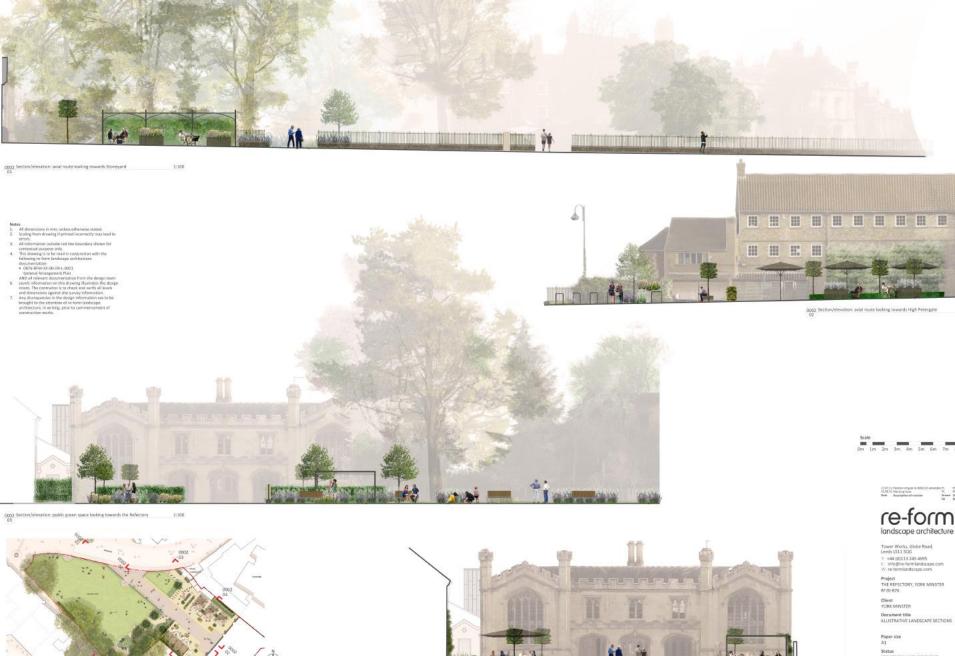

it verification of dimensional information is particularly important. Read in conjunction with other information from CAL and other consultants. City of York Council Planning Committee Meeting - 2nd December 2021









# Proposed Ground Floor Plan





# Proposed First Floor Plan







| Stage 2 - For Planning | Not for construction | CARP | SOUR | S



of St. The Surveyor's Office St Paul's Cathedral LONDON ECAM BAD TEL: 02072 468 341



## Proposed Roof Plan





Description
Roof plant amended, notes added
True of PV system changed to fully integrated PV slates. Notes 9 and 12 amended City of York Council Planning Committee Meeting - 2nd December 2021 Stage 2 - For Planning Not for construction SCALE 1:50 (A1) / 1:100 (A3) 122-3 (GA)200 2.02







# Proposed **Landscape Sections**







# Example of PV Slates