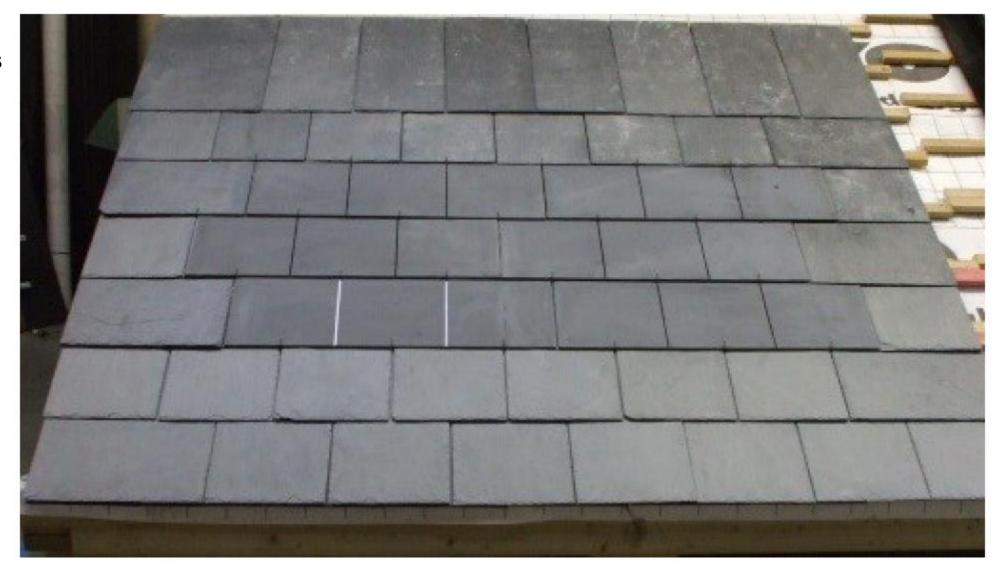

information is particularly important. Read in conjunction with other information from CAL and other consultants. City of York Council Planning Committee Meeting - 2nd December 2021









# Proposed Ground Floor Plan





# Proposed First Floor Plan







| Stage 2 - For Planning | Not for construction | CARP | SOUR | S



of St. The Surveyor's Office St Paul's Cathedral LONDON ECAM BAD TEL: 02072 468 341



## Proposed Roof Plan





Description
Roof plant amended, notes added
True of PV system changed to fully integrated PV slates. Notes 9 and 12 amended City of York Council Planning Committee Meeting - 2nd December 2021 Stage 2 - For Planning Not for construction SCALE 1:50 (A1) / 1:100 (A3) 122-3 (GA)200 2.02







# Proposed **Landscape Sections**







# Example of PV Slates