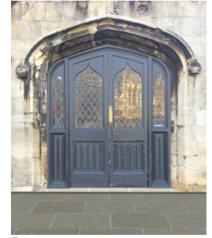

### Site Location Plan

West Elevation and Site Frontage – View from Deangate

West Elevation – View from Deangate (2)

View toward North Flank and Location of Lift

# Proposed West Elevation

#### Materials Key:

- 01 Stone Ashlar, Limestone existing
- Slate roof renewed refer to Drwg (GA) 200 for notes
- 03 PV Slates refer to Drwg (GA) 200 for notes
  - Terne Coated (lead coloured) stainless steel clad lift shaft
  - Painted timber doors and with leaded glazing,
  - existing adapted
- 06 Chimneys unused existing
- New painted timber boarded door in existing, adap
- stone surround
- Discrete LED downlights on slim stainless steel projecting arm
   New flag pole on new brackets, replacing existing broken
- flag pole brackets
- Exsiting windows, glazing, lead cames and opening lights
- all refurbished
- 11 Existing lantern and bracket refurbished / replaced with new