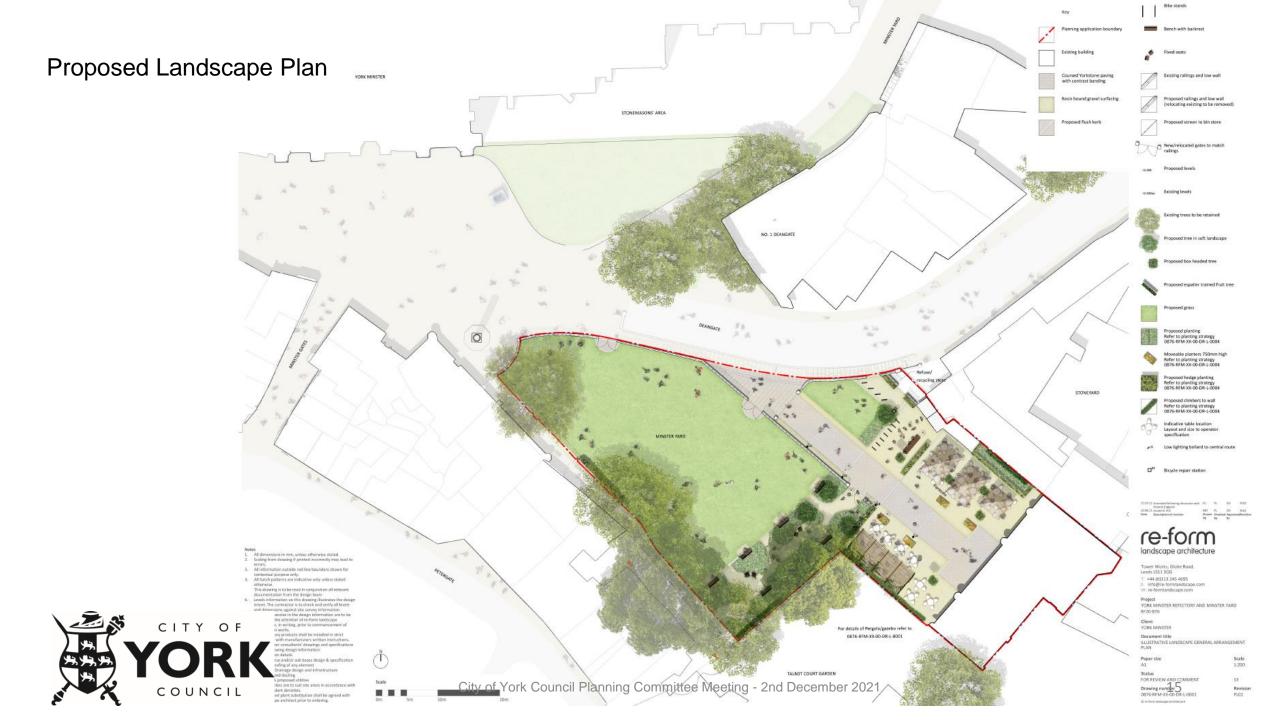

sional surveys by others, therefore sit verification of dimensional information is particularly important. Read in conjunction with other information from CAL and other consultants. City of York Council Planning Committee Meeting - 2nd December 2021









# Proposed Ground Floor Plan





# Proposed First Floor Plan







| Stage 2 - For Planning | Not for construction | CARP | SOUR | S



of St. The Surveyor's Office St Paul's Cathedral LONDON ECAM BAD TEL: 02072 468 341



## Proposed Roof Plan





Description
Roof plant amended, notes added
True of PV system changed to fully integrated PV slates. Notes 9 and 12 amended City of York Council Planning Committee Meeting - 2nd December 2021 Stage 2 - For Planning Not for construction SCALE 1:50 (A1) / 1:100 (A3) 122-3 (GA)200 2.02







# Proposed **Landscape Sections**







# Example of PV Slates