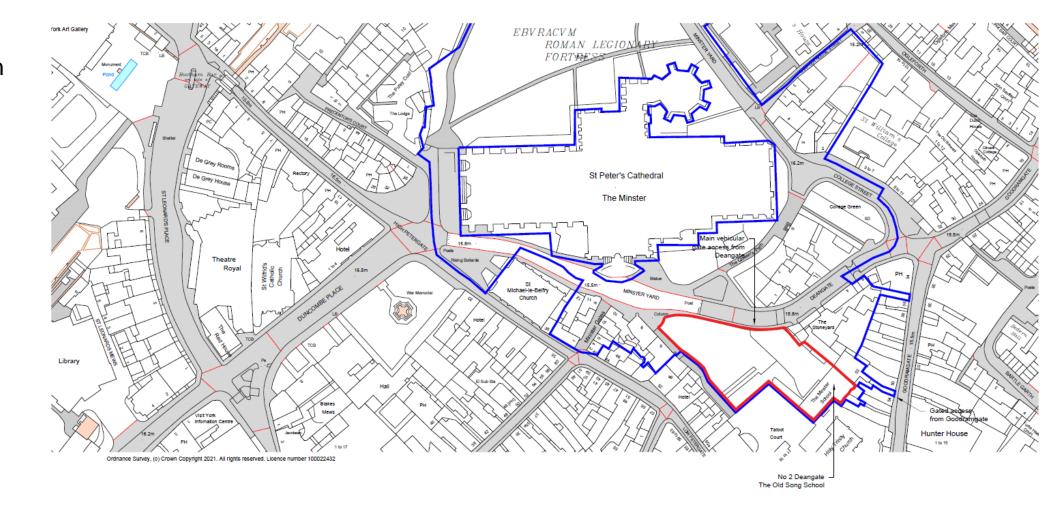

# 21/01535/FUL and 21/01536/LBC - The Minster School, Deangate, York

Change of use of former school to York Minster refectory (use class E) to include new restaurant, kitchen and plant, creation of level access, installation of platform lift, new service doors, re-roofing, integration of solar PV panels and external repairs; and creation of a new Public Open Space, including external landscape improvements, gazebo, parasol bases, ice cream hut, railing relocation, cycle parking and cycle service hub.

### Site Location Plan

West Elevation and Site Frontage – View from Deangate

West Elevation – View from Deangate (2)

View toward North Flank and Location of Lift