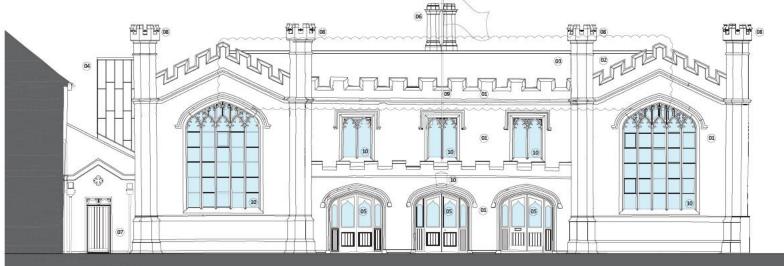

# Proposed West Elevation

#### Materials Key:

- 01 Stone Ashlar, Limestone existing
- Slate roof renewed refer to Drwg (GA) 200 for notes
- 03 PV Slates refer to Drwg (GA) 200 for notes
  - Terne Coated (lead coloured) stainless steel clad lift shaft
  - Painted timber doors and with leaded glazing,
  - existing adapted
- 06 Chimneys unused existing
- New painted timber boarded door in existing, adap
- stone surround
- Discrete LED downlights on slim stainless steel projecting arm
   New flag pole on new brackets, replacing existing broken
- flag pole brackets
- Exsiting windows, glazing, lead cames and opening lights
- all refurbished
- 11 Existing lantern and bracket refurbished / replaced with new