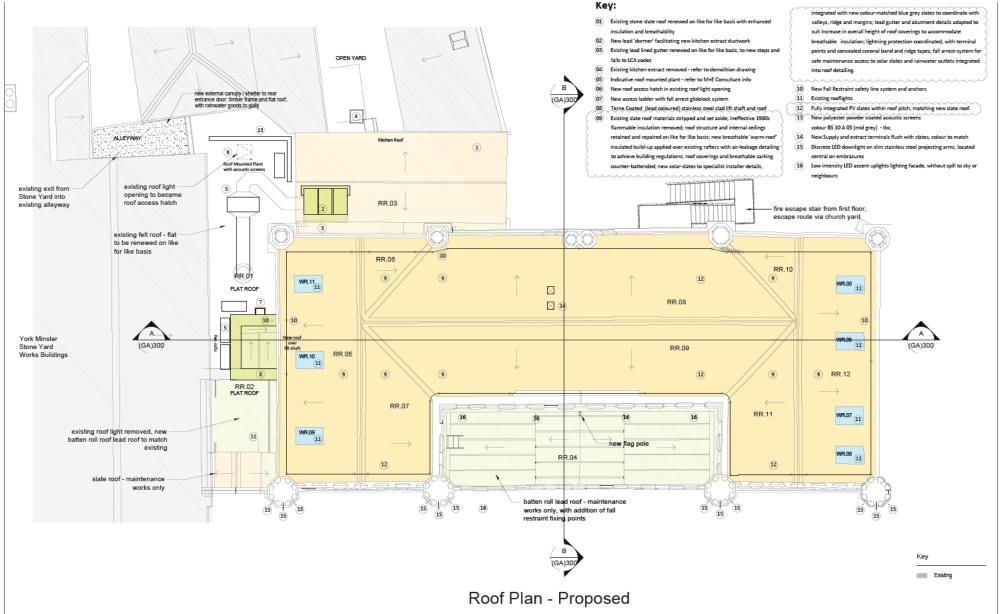

## Proposed Roof Plan

Description
Roof plant amended, notes added
True of PV system changed to fully integrated PV slates. Notes 9 and 12 amended City of York Council Planning Committee Meeting - 2nd December 2021 Stage 2 - For Planning Not for construction SCALE 1:50 (A1) / 1:100 (A3) 122-3 (GA)200 2.02

#### Materials Key:

- 01 Stone Ashlar, Limestone existing
- Slate roof renewed refer to Drwg (GA) 200 for notes
- 03 PV Slates refer to Drwg (GA) 200 for notes
  - Terne Coated (lead coloured) stainless steel clad lift shaft
  - Painted timber doors and with leaded glazing,
  - existing adapted
- 06 Chimneys unused existing
- New painted timber boarded door in existing, adap
- stone surround
- Discrete LED downlights on slim stainless steel projecting arm
   New flag pole on new brackets, replacing existing broken
- flag pole brackets
- Exsiting windows, glazing, lead cames and opening lights
- all refurbished
- 11 Existing lantern and bracket refurbished / replaced with new