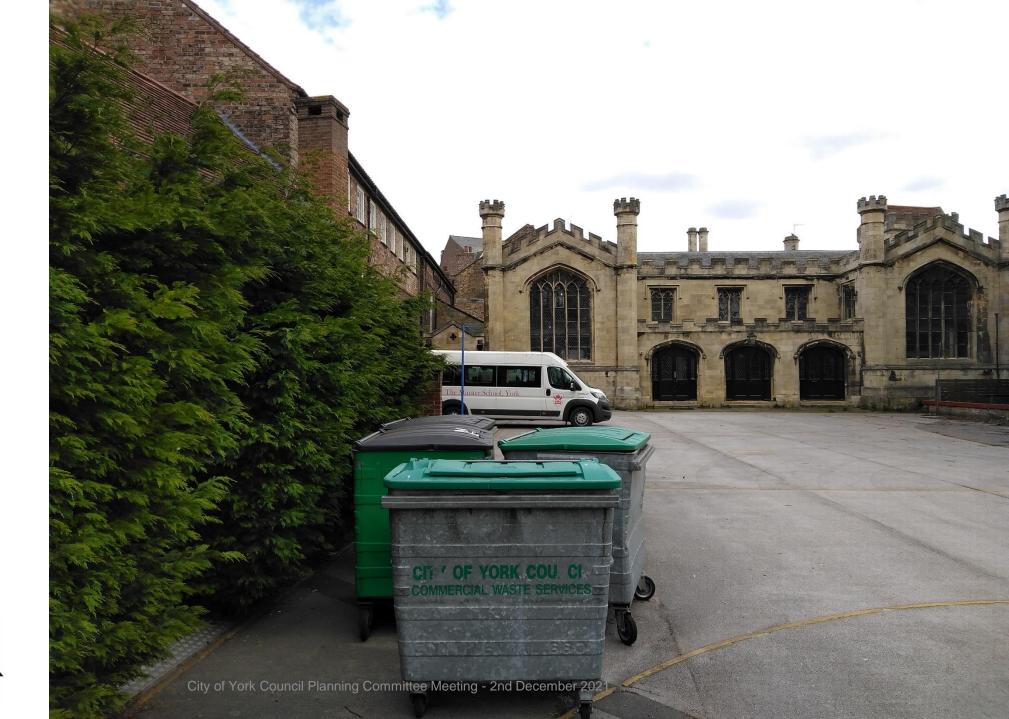

### Site Location Plan

West Elevation and Site Frontage – View from Deangate

West Elevation – View from Deangate (2)

View toward North Flank and Location of Lift