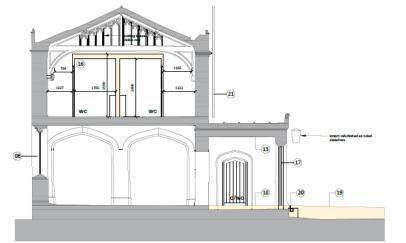

## **Proposed Sections**

Section B-B, Proposed

Section A-A, Proposed

17 Entrance Screen Door - Modified for Level Access, approx 1: 20 @ A1

#### Materials Key:

- 01 Roof renewed refer to Drwg (GA) 200 for notes
- Stone Ashlar, Limestone existing
- Terne Coated (lead coloured) stainless steel clad lift shaft
- Galvanised ladder with mansafe channel and pop up safety post
- 06 Existing windows, glazing, lead cames refurbished safety film to be applied to in liew of existing glass replacement where necessary
- 07 Existing exposed steelwork to receive intumescent paint fire protection
- Existing timber wainscot paneling, dado and skirtings
- Existing plasterboard ceiling tiles removed and replaced with 2 layers fire
- 10 Existing lath and plaster skillings
- Allowance for overboarding ceiling with fire rated plasterboard
- (12) Existing plasterboard ceiling removed and replaced with new
- (13) Existing suspended ceiling tiles removed, lath and plaster ceiling
- reinstated
- (14) New FR rated glazed door and screen details the in Fit Out
- Existing opening (no door) with exiting glazed fan light fan light removed
- 16 New staff and customer facilities timber stud and plasterboard construction, new timber doors - details the in Fit Out
- [17] Existing glazed doors and screens- retained and adapted to suit new levels
- (18) Internal stone flags raised and reinstalled at higher level to provide level access. Some new paving required to replace worn and broken, including at worn thresholds, to minimise trip hazards.

General Note - Roof repairs:

Refer to (GA) 200 - Roof Plan as Proposed

- 19 External levels raised refer to Landscape proposals
- New slot drain to perimeter at junction with building
- (21) New flag pole and associated brackets