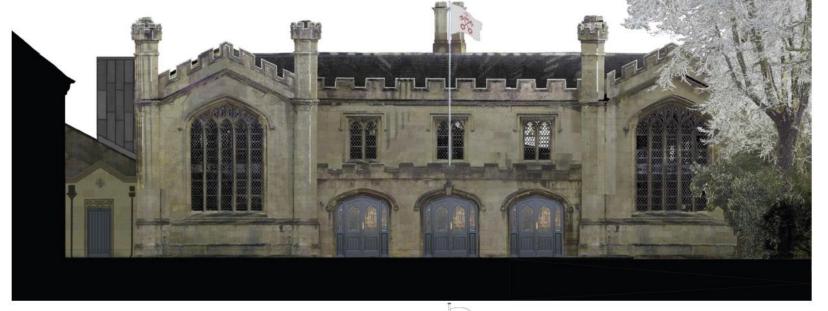

# Proposed West Elevation

#### Materials Key:

- 01 Stone Ashlar, Limestone existing
- Slate roof renewed refer to Drwg (GA) 200 for notes
- 03 PV Slates refer to Drwg (GA) 200 for notes
  - Terne Coated (lead coloured) stainless steel clad lift shaft
  - Painted timber doors and with leaded glazing,
  - existing adapted
- 06 Chimneys unused existing
- New painted timber boarded door in existing, adap
- stone surround
- Discrete LED downlights on slim stainless steel projecting arm
   New flag pole on new brackets, replacing existing broken
- flag pole brackets
- Exsiting windows, glazing, lead cames and opening lights
- all refurbished
- 11 Existing lantern and bracket refurbished / replaced with new